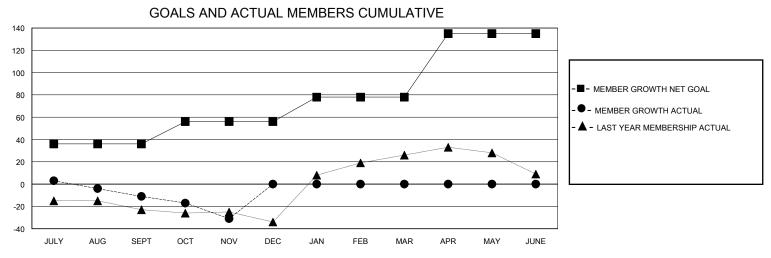

## District 13 OH4

GMT: LOCATION OHIO GMT CA

| Clubs         |               |             |               | Members               |                       |                         |                                                    |  |  |
|---------------|---------------|-------------|---------------|-----------------------|-----------------------|-------------------------|----------------------------------------------------|--|--|
|               | RESULTS FOR   | R 2024-2025 |               | RESULTS FOR 2024-2025 |                       |                         |                                                    |  |  |
| QUARTER       | NEW CLUB GOAL | NEW CLUBS   | DROPPED CLUBS | QUARTER MEMBI         | ER GROWTH NET<br>GOAL | MEMBER GROWTH<br>ACTUAL | DROPPED<br>MEMBERS ACTUAL<br>(including transfers) |  |  |
| JULY/AUG/SEPT | 0             | 0           | 0             | JULY/AUG/SEPT         | 36                    | 15                      | 24                                                 |  |  |
| OCT/NOV/DEC   | 1             | 0           | 0             | OCT/NOV/DEC           | 20                    | 36                      | 43                                                 |  |  |
| JAN/FEB/MAR   | 0             | 0           | 0             | JAN/FEB/MAR           | 22                    | 0                       | 0                                                  |  |  |
| APR/MAY/JUNE  | 0             | 0           | 0             | APR/MAY/JUNE          | 57                    | 0                       | 0                                                  |  |  |