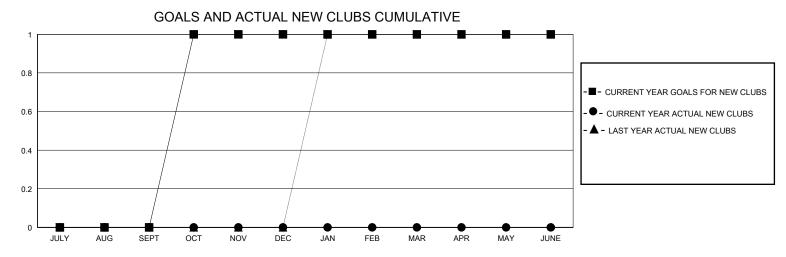

## District 13 OH4

GMT: LOCATION OHIO GMT CA

| Clubs         |               |             |               | Members               |                       |                         |                                                    |  |  |
|---------------|---------------|-------------|---------------|-----------------------|-----------------------|-------------------------|----------------------------------------------------|--|--|
|               | RESULTS FOR   | R 2024-2025 |               | RESULTS FOR 2024-2025 |                       |                         |                                                    |  |  |
| QUARTER       | NEW CLUB GOAL | NEW CLUBS   | DROPPED CLUBS | QUARTER MEMBI         | ER GROWTH NET<br>GOAL | MEMBER GROWTH<br>ACTUAL | DROPPED<br>MEMBERS ACTUAL<br>(including transfers) |  |  |
| JULY/AUG/SEPT | 0             | 0           | 0             | JULY/AUG/SEPT         | 36                    | 15                      | 24                                                 |  |  |
| OCT/NOV/DEC   | 1             | 0           | 0             | OCT/NOV/DEC           | 20                    | 36                      | 43                                                 |  |  |
| JAN/FEB/MAR   | 0             | 0           | 0             | JAN/FEB/MAR           | 22                    | 0                       | 0                                                  |  |  |
| APR/MAY/JUNE  | 0             | 0           | 0             | APR/MAY/JUNE          | 57                    | 0                       | 0                                                  |  |  |